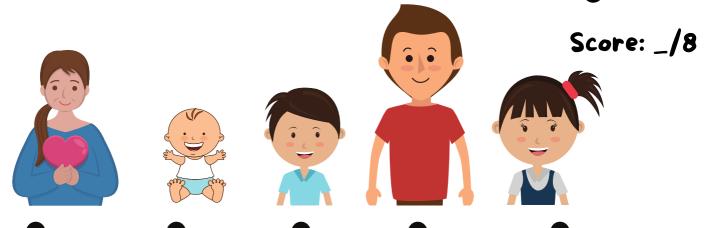

### 6. Members of the Family

### FATHER BROTHER SISTER BABY MOTHER 7.WORDS, WORDS, WORDS

| CARROT     |    |
|------------|----|
| WATERMELON |    |
| CAR        |    |
| CIRCLE     |    |
| RUN        | 为人 |
| DESK       |    |

Score: \_/6