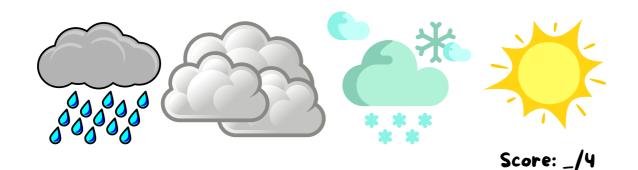

#### 2. What's the weather?

CLOUDY SUNNY RAINY SNOWY

3. How are you feeling?

HAPPY HUNGRY SLEEPY SCARED SAD ANGRY

Score: \_/6

4. I am .....

Score: \_/2